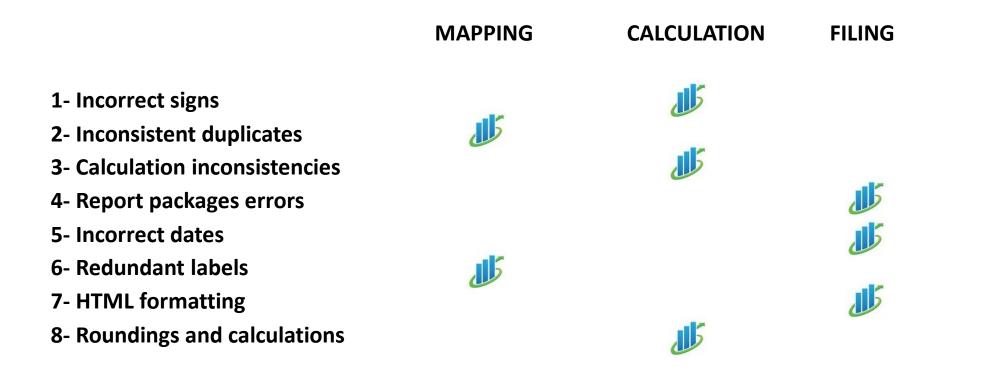

# Improving Technical Quality

See XBRL <u>blog post series</u> on the common errors and how to avoid them https://www.xbrl.org/tag/esef-errors

# Improving Data Quality