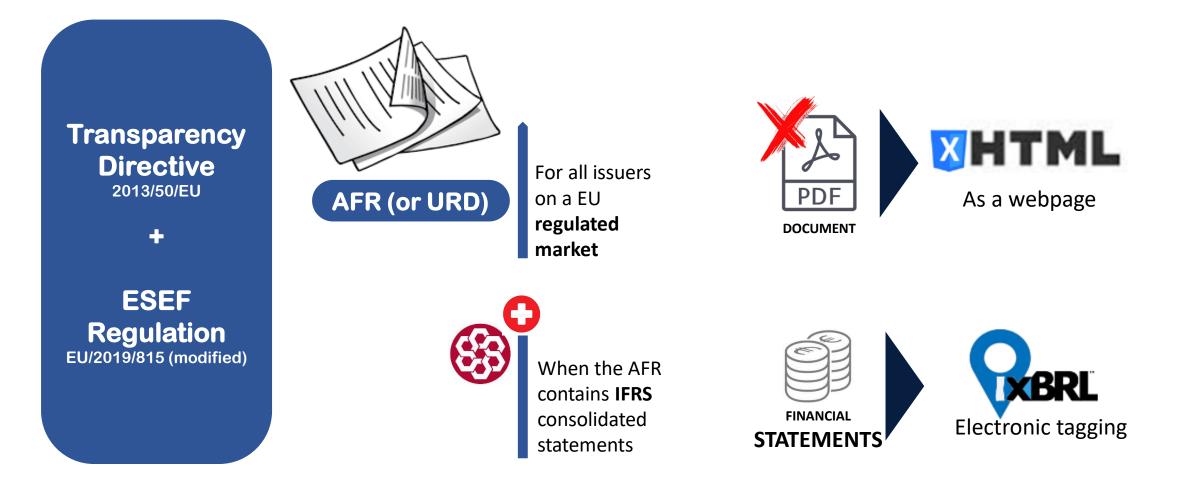

## Statistics on ESEF YE 2020

This document is based on the analysis of the 686 ESEF remittance files made available in the repository of ESEF filings published by XII - <u>https://filings.xbrl.org/</u> before the further update to 748 reports.

# Improving Technical Quality

See XBRL <u>blog post series</u> on the common errors and how to avoid them https://www.xbrl.org/tag/esef-errors