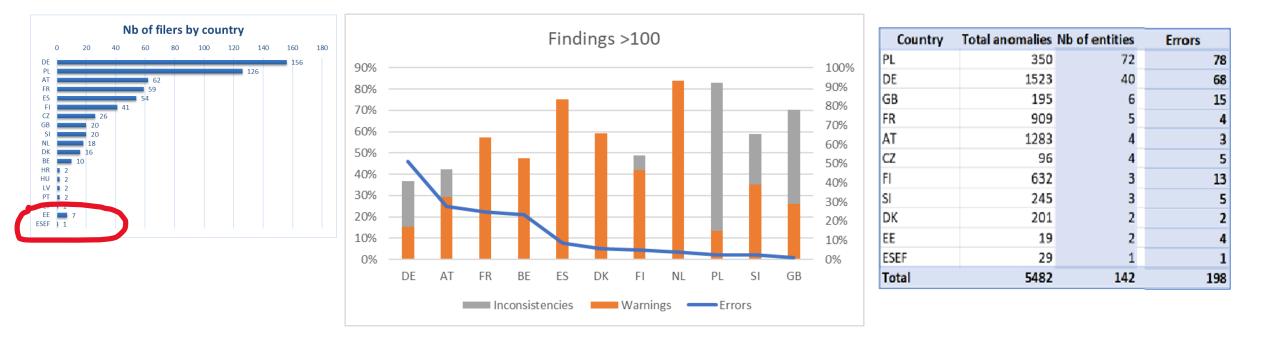

## Statistics on ESEF YE 2020

This document is based on the analysis of the 686 ESEF remittance files made available in the repository of ESEF filings published by XII - <u>https://filings.xbrl.org/</u> before the further update to 748 reports.