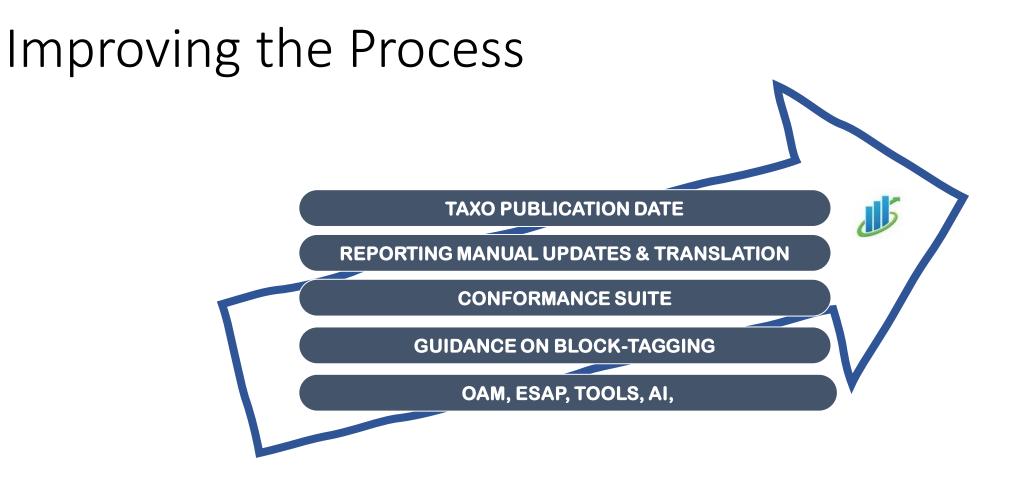

# Improving Technical Quality

See XBRL <u>blog post series</u> on the common errors and how to avoid them https://www.xbrl.org/tag/esef-errors

# Improving Data Quality