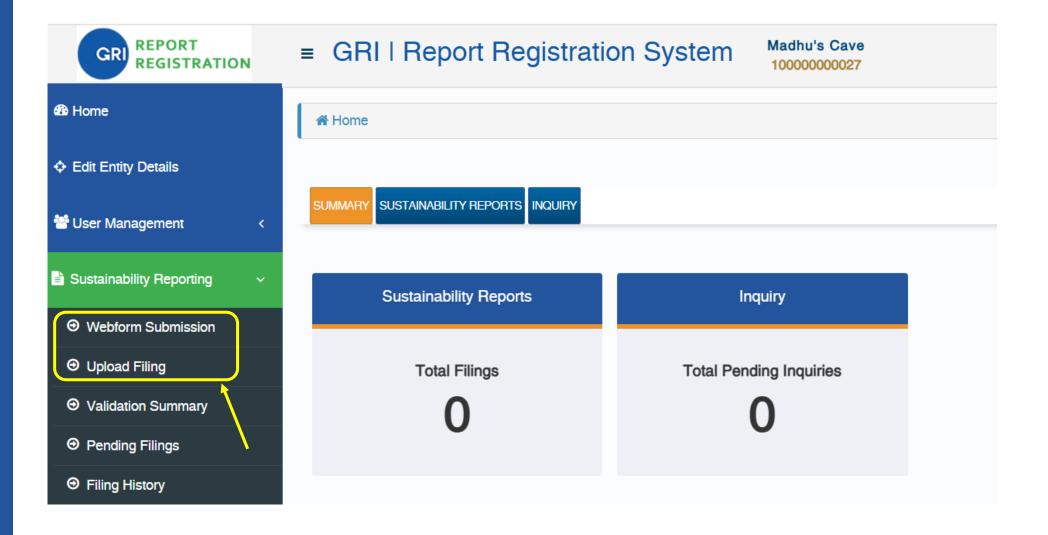

# **Navigating to Report Filing Page**

# **Upcoming tools for users**

Filing of in accordance and with reference digital reports

Direct input of sustainability information (not in digital format)

# **Upcoming filing tools - GRI filing portal**

Report registration for filing digital GRI reports.

- API connector for software vendors and others to facilitate filing.
- Submission subject to validation and approval by a registered checker.

# **Upcoming filing tools - Webform**

- Allows manual entry of GRI data.
- Once completed, the report can be exported in XBRL, iXBRL or Excel.
- Expected to be useful for organizations reporting only a limited number of disclosures or with reference to the GRI Standards.
- Also subject to validation and approval by a registered checker.