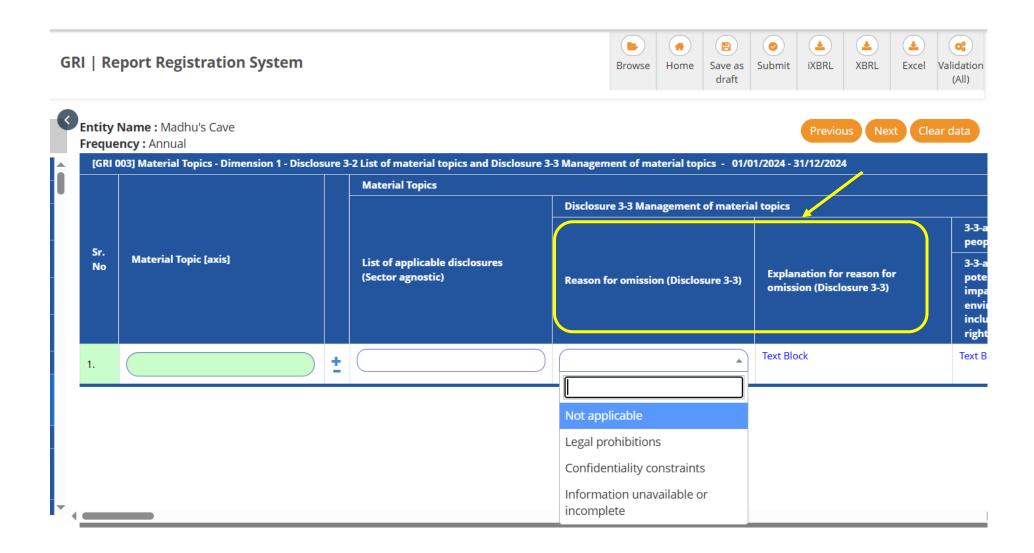

| 02/04/2025<br>12:38:39 | Madhu B         | 02/04/2025<br>11:37:43 | 101                 | <b>B</b> |
| Annual      | 4       | 17/03/2025<br>09:45:17 | Madhu B    | Submitted                   | 17/03/2025<br>09:47:52 | Madhu B         | 17/03/2025<br>09:47:52 | 87                  | <b>B</b> |
| Annual      | 3       | 13/01/2025<br>13:40:11 | Madhu B    | Submitted                   | 10/03/2025<br>12:00:44 | Madhu B         | 10/03/2025<br>12:00:44 | 86                  | <b>3</b> |
|             |         | 20/11/2024             |            |                             | 09/01/2025             |                 | 20/12/2024             |                     |          |

## Filing Page- Level of Accordance and Sector Standards







# **Omissions at Datapoint Level**





#### **Omissions at Disclosure Level**





# **Validation Summary Report**





# Downloading Filled in Reports- XBRL, iXBRL and Excel





# **Longer term development**





#### Conclusion



GRI is a key part of the global sustainability reporting ecosystem.

Digital reporting brings huge benefits to preparers and data users.

GRI is strongly committed to enabling digital sustainability reporting.

Our new taxonomy will provide significant benefits and is a key part of our strategic aims.

# Thank you.



If you have further questions, or to find out more about the GRI Sustainability Taxonomy, please contact:

Horner@globalreporting.org

or

DigitalReporting@GlobalReporting.org