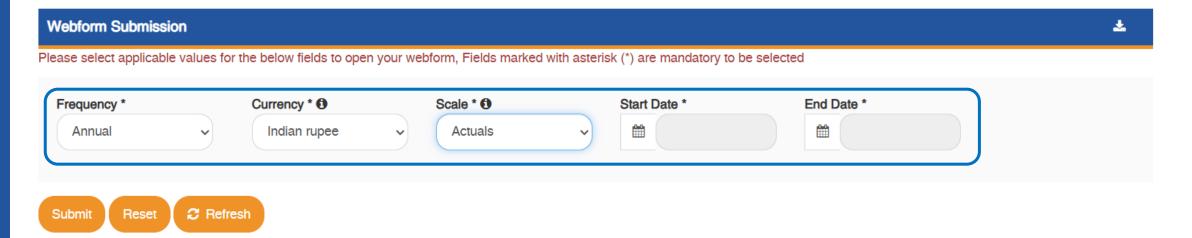

# **Upcoming filing tools - Webform**

- Allows manual entry of GRI data.
- Once completed, the report can be exported in XBRL, iXBRL or Excel.
- Expected to be useful for organizations reporting only a limited number of disclosures or with reference to the GRI Standards.
- Also subject to validation and approval by a registered checker.