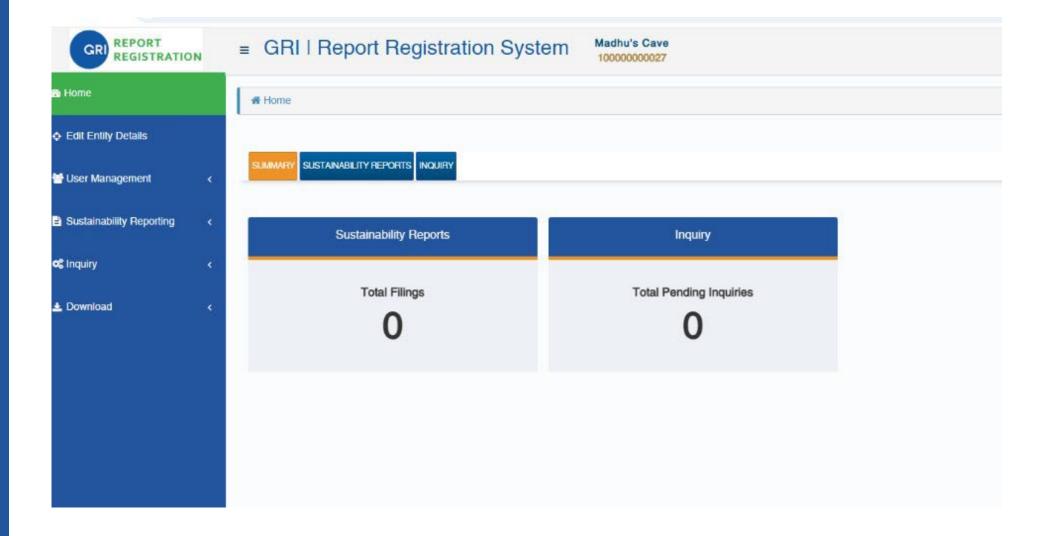

entation Guide (.doc)

# **Upcoming tools for users**







Filing of in accordance and with reference digital reports

Direct input of sustainability information (not in digital format)

# **Upcoming filing tools - GRI filing portal**



Report registration for filing digital GRI reports.

- API connector for software vendors and others to facilitate filing.
- Submission subject to validation and approval by a registered checker.



# **Upcoming filing tools - Webform**



- Allows manual entry of GRI data.
- Once completed, the report can be exported in XBRL, iXBRL or Excel.
- Expected to be useful for organizations reporting only a limited number of disclosures or with reference to the GRI Standards.
- Also subject to validation and approval by a registered checker.

# **Homepage**





# **Navigating to Report Filing Page**





# **Upload Filing Tab**



| elds marked with * are required |                                                            |  |
|---------------------------------|------------------------------------------------------------|--|
| XBRL Instance                   | Choose File No file chosen                                 |  |
|                                 | Allowed file formats: .xhtml, .xml, .zip                   |  |
| Content Index *                 | Choose File No file chosen                                 |  |
|                                 | Allowed file formats: .zip, .doc, .docx, .pdf, .xls, .xlsx |  |
| Supporting Documents            | Choose File No file chosen                                 |  |
|