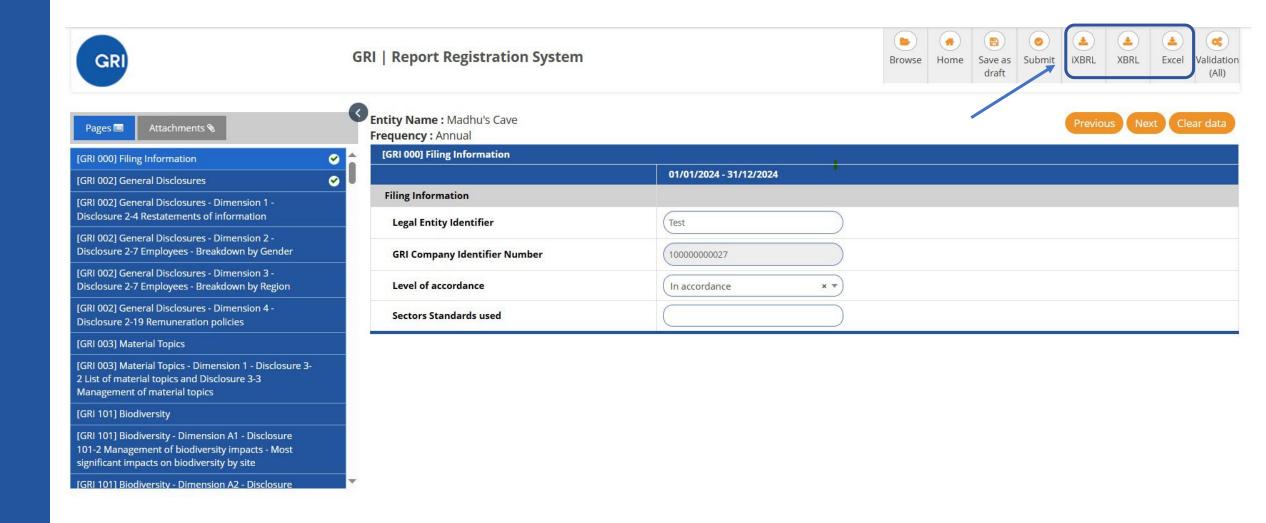

03/2025<br>09:45:17 | Madhu B    | Submitted                   | 17/03/2025<br>09:47:52 | Madhu B         | 17/03/2025<br>09:47:52 | 87                  | <b>B</b> |
| Annual      | 3       | 13/01/2025<br>13:40:11 | Madhu B    | Submitted                   | 10/03/2025<br>12:00:44 | Madhu B         | 10/03/2025<br>12:00:44 | 86                  | <b>3</b> |
|             |         | 20/11/2024             |            |                             | 09/01/2025             |                 | 20/12/2024             |                     |          |

## Filing Page- Level of Accordance and Sector Standards







# **Omissions at Datapoint Level**





#### **Omissions at Disclosure Level**





# **Validation Summary Report**





# Downloading Filled in Reports- XBRL, iXBRL and Excel





# **Longer term development**





#### Conclusion



GRI is a key part of the global sustainability reporting ecosystem.

Digital reporting brings huge benefits to preparers and data users.

GRI is strongly committed to enabling digital sustainability reporting.

Our new taxonomy will provide significant benefits and is a key part of our strategic aims.

# Thank you.



If you have further questions, or to find out more about the GRI Sustainability Taxonomy, please contact:

Horner@globalreporting.org

or

DigitalReporting@GlobalReporting.org