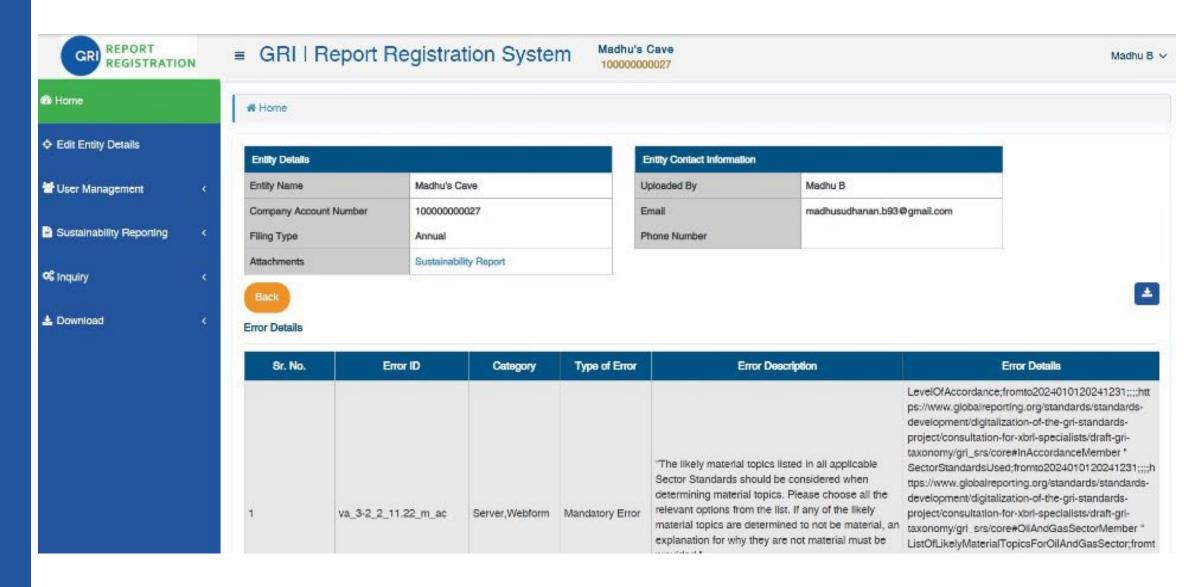

1                 | <b>B</b> |
| Annual      | 4       | 17/03/2025<br>09:45:17 | Madhu B    | Submitted                   | 17/03/2025<br>09:47:52 | Madhu B         | 17/03/2025<br>09:47:52 | 87                  | <b>B</b> |
| Annual      | 3       | 13/01/2025<br>13:40:11 | Madhu B    | Submitted                   | 10/03/2025<br>12:00:44 | Madhu B         | 10/03/2025<br>12:00:44 | 86                  | <b>3</b> |
|             |         | 20/11/2024             |            |                             | 09/01/2025             |                 | 20/12/2024             |                     |          |

## Filing Page- Level of Accordance and Sector Standards







# **Omissions at Datapoint Level**





#### **Omissions at Disclosure Level**





# **Validation Summary Report**





# Downloading Filled in Reports- XBRL, iXBRL and Excel





# **Longer term development**





#### Conclusion



GRI is a key part of the global sustainability reporting ecosystem.

Digital reporting brings huge benefits to preparers and data users.

GRI is strongly committed to enabling digital sustainability reporting.

Our new taxonomy will provide significant benefits and is a key part of our strategic aims.

# Thank you.



If you have further questions, or to find out more about the GRI Sustainability Taxonomy, please contact:

Horner@globalreporting.org

or

DigitalReporting@GlobalReporting.org