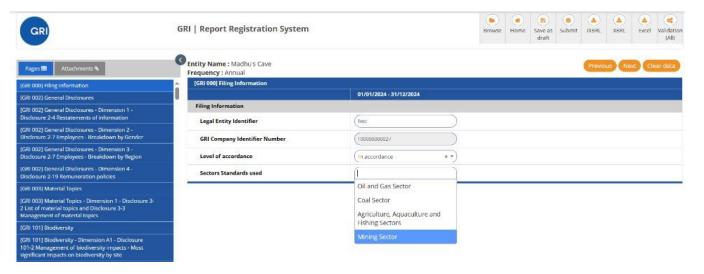

32:31 | Madhu B    | Submitted                   | 02/04/2025<br>12:38:39 | Madhu B         | 02/04/2025<br>11:37:43 | 101                 | <b>B</b> |
| Annual      | 4       | 17/03/2025<br>09:45:17 | Madhu B    | Submitted                   | 17/03/2025<br>09:47:52 | Madhu B         | 17/03/2025<br>09:47:52 | 87                  | <b>B</b> |
| Annual      | 3       | 13/01/2025<br>13:40:11 | Madhu B    | Submitted                   | 10/03/2025<br>12:00:44 | Madhu B         | 10/03/2025<br>12:00:44 | 86                  | <b>3</b> |
|             |         | 20/11/2024             |            |                             | 09/01/2025             |                 | 20/12/2024             |                     |          |

## Filing Page- Level of Accordance and Sector Standards







# **Omissions at Datapoint Level**





#### **Omissions at Disclosure Level**





# **Validation Summary Report**





# Downloading Filled in Reports- XBRL, iXBRL and Excel





# **Longer term development**





#### Conclusion



GRI is a key part of the global sustainability reporting ecosystem.

Digital reporting brings huge benefits to preparers and data users.

GRI is strongly committed to enabling digital sustainability reporting.

Our new taxonomy will provide significant benefits and is a key part of our strategic aims.

# Thank you.



If you have further questions, or to find out more about the GRI Sustainability Taxonomy, please contact:

Horner@globalreporting.org

or

DigitalReporting@GlobalReporting.org