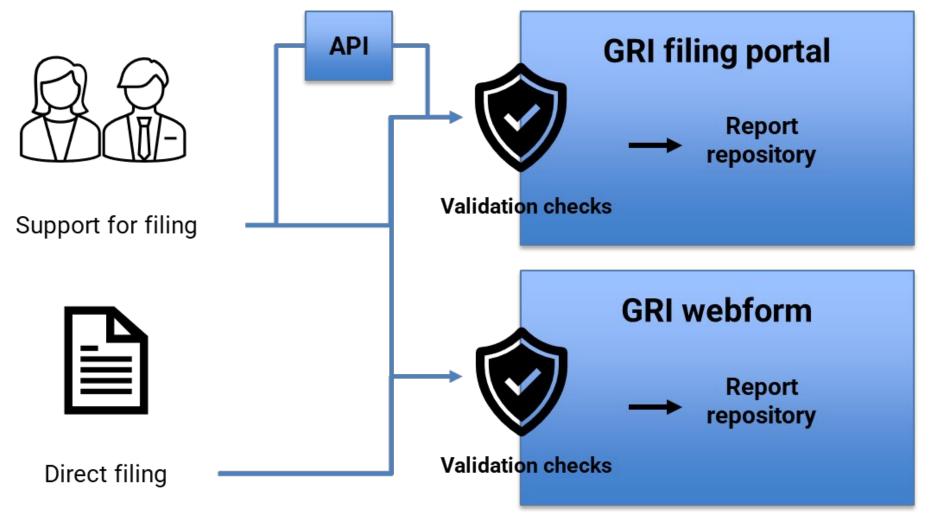

# **Upcoming tools for users**

Filing of in accordance and with reference digital reports

Direct input of sustainability information (not in digital format)

# **Upcoming filing tools - GRI filing portal**

Report registration for filing digital GRI reports.

- API connector for software vendors and others to facilitate filing.
- Submission subject to validation and approval by a registered checker.

# **Upcoming filing tools - Webform**

- Allows manual entry of GRI data.
- Once completed, the report can be exported in XBRL, iXBRL or Excel.
- Expected to be useful for organizations reporting only a limited number of disclosures or with reference to the GRI Standards.
- Also subject to validation and approval by a registered checker.