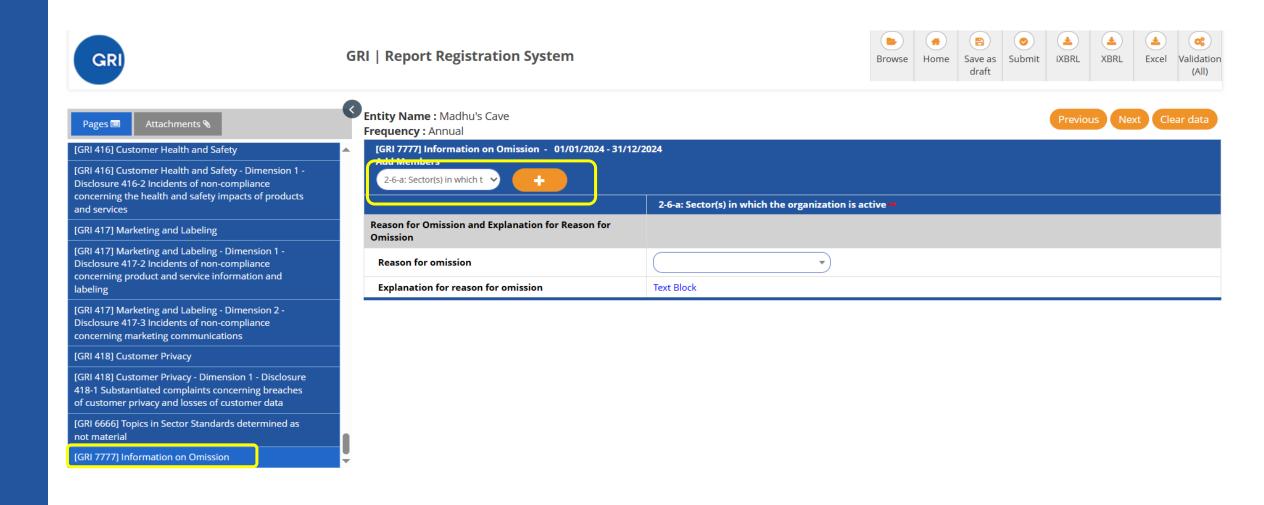

| 02/04/2025<br>11:37:43 | 101                 | <b>B</b> |
| Annual      | 4       | 17/03/2025<br>09:45:17 | Madhu B    | Submitted                   | 17/03/2025<br>09:47:52 | Madhu B         | 17/03/2025<br>09:47:52 | 87                  | <b>B</b> |
| Annual      | 3       | 13/01/2025<br>13:40:11 | Madhu B    | Submitted                   | 10/03/2025<br>12:00:44 | Madhu B         | 10/03/2025<br>12:00:44 | 86                  | <b>3</b> |
|             |         | 20/11/2024             |            |                             | 09/01/2025             |                 | 20/12/2024             |                     |          |

## Filing Page- Level of Accordance and Sector Standards







# **Omissions at Datapoint Level**





#### **Omissions at Disclosure Level**





# **Validation Summary Report**





# Downloading Filled in Reports- XBRL, iXBRL and Excel





# **Longer term development**





#### Conclusion



GRI is a key part of the global sustainability reporting ecosystem.

Digital reporting brings huge benefits to preparers and data users.

GRI is strongly committed to enabling digital sustainability reporting.

Our new taxonomy will provide significant benefits and is a key part of our strategic aims.

# Thank you.



If you have further questions, or to find out more about the GRI Sustainability Taxonomy, please contact:

Horner@globalreporting.org

or

DigitalReporting@GlobalReporting.org