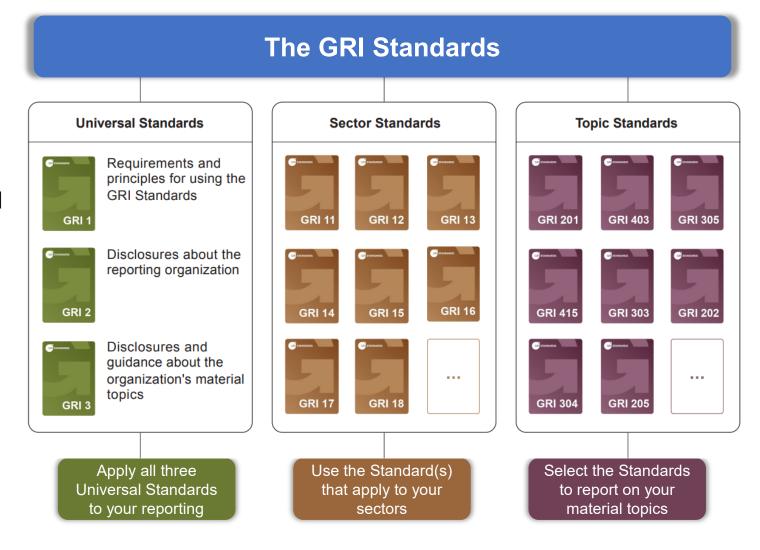

#### The GRI Standards

- A modular system of three series:
   Universal Standards, Sector
   Standards and Topic Standards
- There are 32 Topic Standards and a growing range of Sector Standards
- An organization selects the Standards for reporting based on their material topics
- The GRI Standards are freely available, in English plus 10 translations.