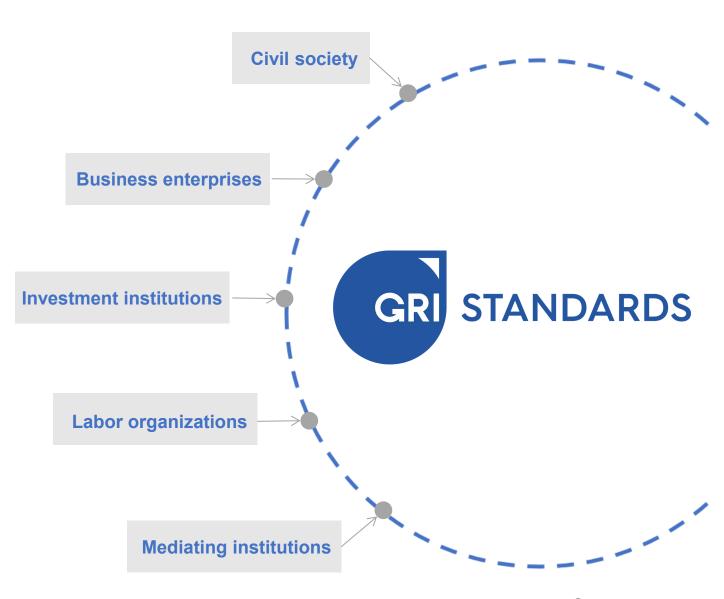

# Our approach

We operate through a robust multistakeholder approach, ensuring participation and expertise of diverse stakeholders in the development of the GRI Standards.

The GRI Standards represent **global best practice** for reporting sustainability
performance – enhancing the **comparability and quality** of
information.