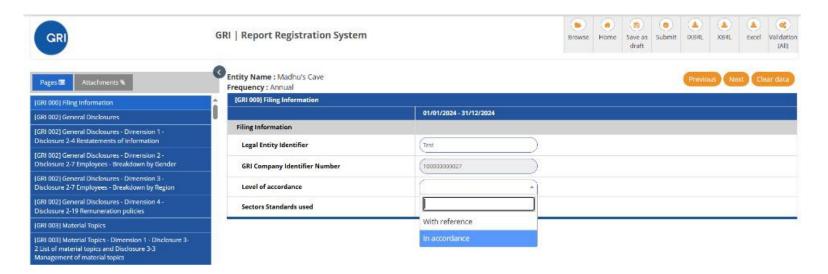

1:32:31 | Madhu B    | Submitted                   | 02/04/2025<br>12:38:39 | Madhu B         | 02/04/2025<br>11:37:43 | 101                 | <b>B</b> |
| Annual      | 4       | 17/03/2025<br>09:45:17 | Madhu B    | Submitted                   | 17/03/2025<br>09:47:52 | Madhu B         | 17/03/2025<br>09:47:52 | 87                  | <b>B</b> |
| Annual      | 3       | 13/01/2025<br>13:40:11 | Madhu B    | Submitted                   | 10/03/2025<br>12:00:44 | Madhu B         | 10/03/2025<br>12:00:44 | 86                  | <b>3</b> |
|             |         | 20/11/2024             |            |                             | 09/01/2025             |                 | 20/12/2024             |                     |          |

## Filing Page- Level of Accordance and Sector Standards







# **Omissions at Datapoint Level**





#### **Omissions at Disclosure Level**





# **Validation Summary Report**





# Downloading Filled in Reports- XBRL, iXBRL and Excel





# **Longer term development**





#### Conclusion



GRI is a key part of the global sustainability reporting ecosystem.

Digital reporting brings huge benefits to preparers and data users.

GRI is strongly committed to enabling digital sustainability reporting.

Our new taxonomy will provide significant benefits and is a key part of our strategic aims.

# Thank you.



If you have further questions, or to find out more about the GRI Sustainability Taxonomy, please contact:

Horner@globalreporting.org

or

DigitalReporting@GlobalReporting.org