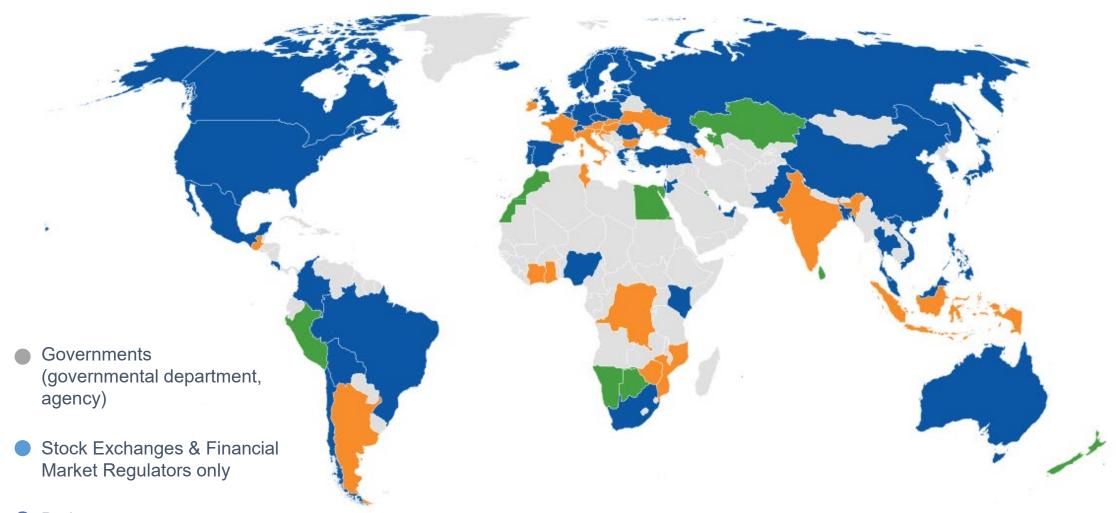

# **GRI** influencing global policies

**261 national or jurisdictional policies** that apply in **128 countries** that reference or require the GRI Standards for reporting