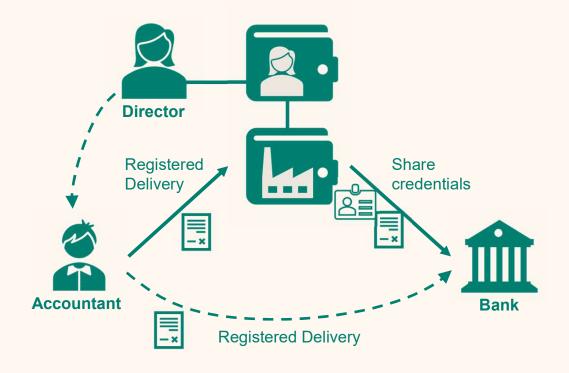

## Data collection with eIDAS

#### **Digital Identity Wallet**

- Autonomy
- Data delivered by accountant to wallet
- Director shares data with bank

#### **Electronic registered delivery**

• Data delivered by accountant to bank