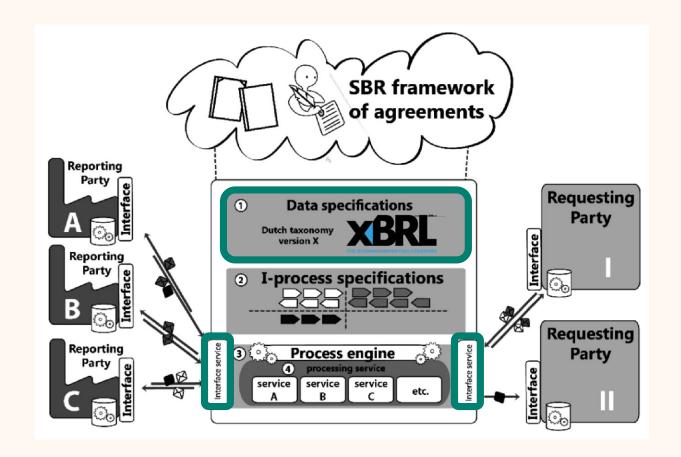

### Data collection: Dutch standardization

#### **Data specifications**

- XBRL
- Taxonomies per use case
  - · Common definitions

#### Data exchange

- Message format
- Security
- Authentication

#### Reusability

- · Same data format
- Same interface
- Public and private (banks)

#### **European Union**

- Reusable data specifications
- · Reusable interface