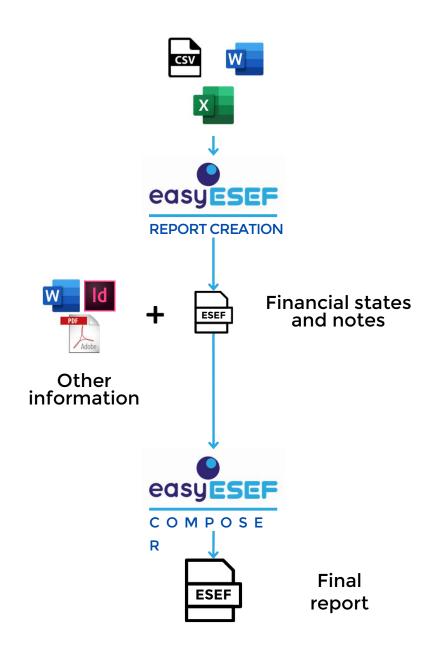

#### **Creating the Annual Report**

The bulk of the Annual Report are chapters with text and images, which do not require ESEF tagging. Also the Audit Report, Cover Page, Signatures, and so on. Prepare them with your office tools and export them as .pdf .html or .xhtml. The *easyCOMPOSER* tool combines them all, in order, along with the Financial Statements and Notes. This is the final Annual Report required by the ESEF format. *Ready to be filed!* 

## easyESEF

Software that converts input data into valid XHTML reports

easyESEF Report Creation handles tagging and converting the imported information into financial statements and notes.

easyESEF Composer combines the created financial statements and notes with custom layouts and other reports.