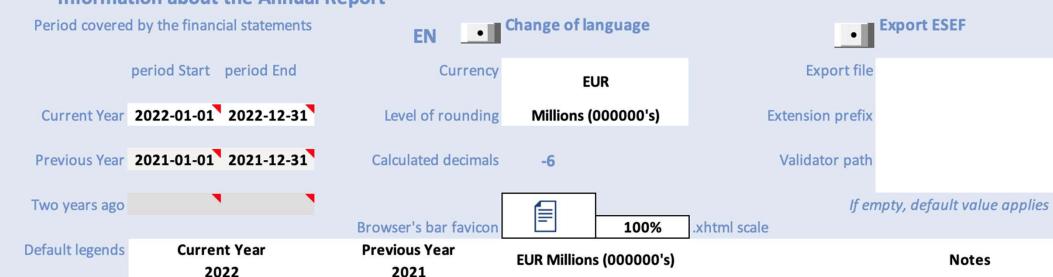

like in the Excel everyone knows

No learing curve - users feel at home right away

#### **3-Steps to your Report:**

- 1. Import or enter your data manually (or file import)
- 2. Klick on "create report" button
- 3. File the report to the supervisor

#### **Report Creation Dashboard**

Bulgarian BG. Czech CS. Danish DA. German DE. Greek EL. English EN. Spanish ES. Estonian ET. Finnish FI. French FR. Irish GA. Croatian HR. Hungarian HU. Italian IT. Lithuanian LT. Latvian LV. Maltese MT. Dutch NL. Polish PL. Portuguese PT. Romanian RO. Slovak SK. Slovenian SL. Swedish SV





#### Information about the Company (issuer)

Acronym or abbreviation

**COMPANY NAME** 

Legal Entity Identifier (LEI)

74780010K3F620YZZ529

Web site (URL)

company.com

#### **Information about the Annual Report**



## **Desktop-Based**

**Data stays local:** No sensitive information needs to be uploaded or transferred — full control and privacy.

**No complex IT infrastructure**: No servers, no cloud integration, no setup overhead. Just install and start.

**Offline-ready**: Work anytime, anywhere — even without an internet connection.

**No institution lock-in**: Works across operating systems, as long as Excel Windows is supported.

## easyESEF

Software that converts input data into valid XHTML reports

easyESEF Report Creation handles tagging and converting the imported information into financial statements and notes.

easyESEF Composer combines the created financial statements and notes with custom layouts and other reports.





The ESMA Receix: <a href="http://www.openfiling.info/ixbrl/">htt